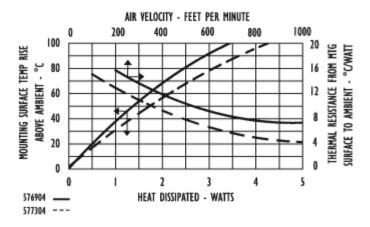

#### Thermal Curves

# Mechanical Outline Drawing

A Dim **9.53 (.375)** 

| Thermal    | 27.2 |  |
|------------|------|--|
| Resistance | 21.2 |  |

Thermal resistance value is based on a 75°C rise in natural convection

Page 2 of 2 Standard Products Found