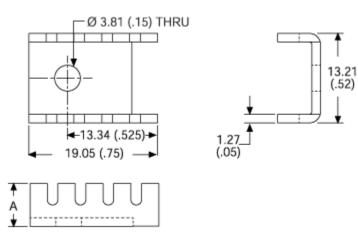

# Mechanical Outline Drawing

A Dim **9.53 (.375)** 

| Thermal    | 27.2 |  |
|------------|------|--|
| Resistance | 21.2 |  |

Thermal resistance value is based on a 75°C rise in natural convection

Page 2 of 2 Standard Products Found